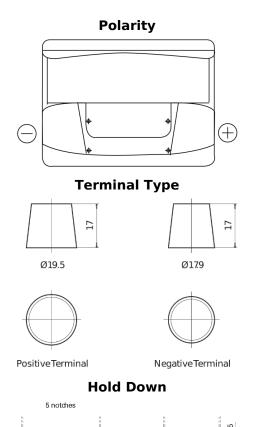

## Formula FB620

| Part number                    | FB620         |
|--------------------------------|---------------|
| Technology                     | Flooded       |
| EAN/GTIN                       | 3661024044530 |
| Voltage                        | 12 V          |
| Capacity                       | 62.0 Ah       |
| CCA                            | 540 A         |
| Length                         | 242 mm        |
| Width                          | 175 mm        |
| Height                         | 190 mm        |
| Box size                       | L02           |
| Polarity                       | ETN 0         |
| Terminal Type                  | EN taper post |
| Hold Down                      | B13           |
| Weights (subject of variation) | 14.20 kg      |