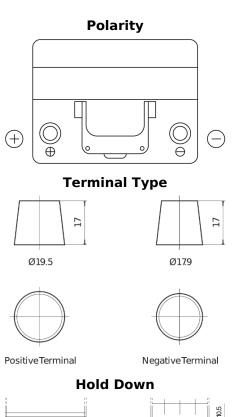

## Formula FB605

| Part number                    | FB605                                                                                                                                                          |                                                                                                                                                                                                           |
|--------------------------------|----------------------------------------------------------------------------------------------------------------------------------------------------------------|-----------------------------------------------------------------------------------------------------------------------------------------------------------------------------------------------------------|
| Technology                     | Flooded                                                                                                                                                        |                                                                                                                                                                                                           |
| EAN/GTIN                       | 3661024044424                                                                                                                                                  |                                                                                                                                                                                                           |
| Voltage                        | 12 V                                                                                                                                                           |                                                                                                                                                                                                           |
| Capacity                       | 60.0 Ah                                                                                                                                                        |                                                                                                                                                                                                           |
| CCA                            | 480 A                                                                                                                                                          | (                                                                                                                                                                                                         |
| Length                         | 230 mm                                                                                                                                                         |                                                                                                                                                                                                           |
| Width                          | 173 mm                                                                                                                                                         |                                                                                                                                                                                                           |
| Height                         | 222 mm                                                                                                                                                         |                                                                                                                                                                                                           |
| Box size                       | D23                                                                                                                                                            |                                                                                                                                                                                                           |
| Polarity                       | ETN 1                                                                                                                                                          |                                                                                                                                                                                                           |
| Terminal Type                  | EN taper post                                                                                                                                                  |                                                                                                                                                                                                           |
| Hold Down                      | Korean B1                                                                                                                                                      |                                                                                                                                                                                                           |
| Weights (subject of variation) | 14.60 kg                                                                                                                                                       |                                                                                                                                                                                                           |
|                                | Technology<br>EAN/GTIN<br>Voltage<br>Capacity<br>CCA<br>Length<br>Width<br>Height<br>Box size<br>Polarity<br>Terminal Type<br>Hold Down<br>Weights (subject of | TechnologyFloodedEAN/GTIN366102404424Voltage12 VCapacity60.0 AhCCA480 ALength230 mmWidth173 mmHeight222 mmBox sizeD23PolarityETN 1Terminal TypeEN taper postHold DownKorean B1Weights (subject of14.60 kg |