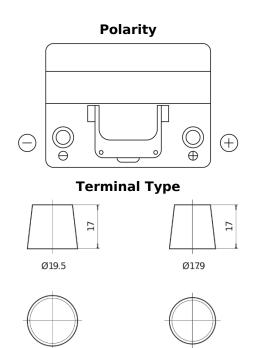

## Formula FB604

| Part number                    | FB604         |
|--------------------------------|---------------|
| Technology                     | Flooded       |
| EAN/GTIN                       | 3661024044417 |
| Voltage                        | 12 V          |
| Capacity                       | 60.0 Ah       |
| CCA                            | 480 A         |
| Length                         | 230 mm        |
| Width                          | 173 mm        |
| Height                         | 222 mm        |
| Box size                       | D23           |
| Polarity                       | ETN 0         |
| Terminal Type                  | EN taper post |
| Hold Down                      | Korean B1     |
| Weights (subject of variation) | 14.60 kg      |

Hold Down

NegativeTerminal

PositiveTerminal

Design, features and specifications are subject to change without notice. We disclaim any representation or warranty, express or implied, concerning the data or recommendations, and in no event shall be liable for any loss or damage claimed to have arisen as a result. Some products may not be available in your local market.