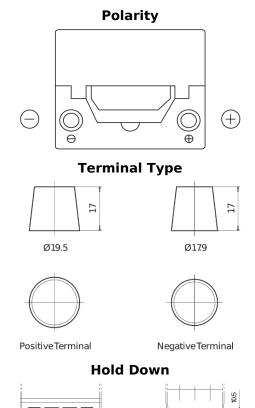

## Formula FB504

| Part number                    | FB504         |
|--------------------------------|---------------|
| Technology                     | Flooded       |
| EAN/GTIN                       | 3661024044400 |
| Voltage                        | 12 V          |
| Capacity                       | 50.0 Ah       |
| CCA                            | 360 A         |
| Length                         | 200 mm        |
| Width                          | 173 mm        |
| Height                         | 222 mm        |
| Box size                       | D20           |
| Polarity                       | ETN 0         |
| Terminal Type                  | EN taper post |
| Hold Down                      | Korean B1     |
| Weights (subject of variation) | 12.90 kg      |