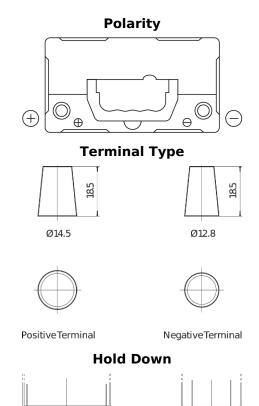

## Formula FB457

| Part number                    | FB457          |
|--------------------------------|----------------|
| Technology                     | Flooded        |
| EAN/GTIN                       | 3661024044363  |
| Voltage                        | 12 V           |
| Capacity                       | 45.0 Ah        |
| CCA                            | 330 A          |
| Length                         | 237 mm         |
| Width                          | 127 mm         |
| Height                         | 227 mm         |
| Box size                       | B24            |
| Polarity                       | ETN 1          |
| Terminal Type                  | JIS taper post |
| Hold Down                      | В0             |
| Weights (subject of variation) | 11.40 kg       |