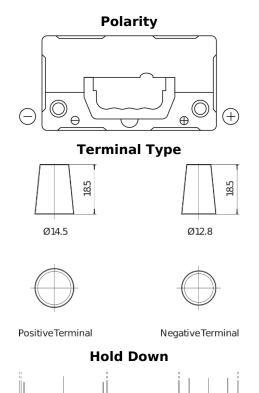

## Formula FB456

| Part number                    | FB456          |
|--------------------------------|----------------|
| Technology                     | Flooded        |
| EAN/GTIN                       | 3661024044356  |
| Voltage                        | 12 V           |
| Capacity                       | 45.0 Ah        |
| CCA                            | 330 A          |
| Length                         | 237 mm         |
| Width                          | 127 mm         |
| Height                         | 227 mm         |
| Box size                       | B24            |
| Polarity                       | ETN 0          |
| Terminal Type                  | JIS taper post |
| Hold Down                      | В0             |
| Weights (subject of variation) | 11.40 kg       |