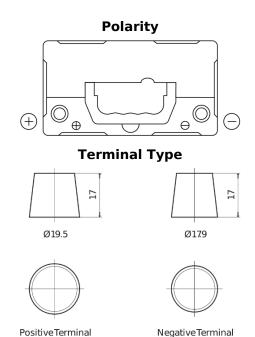

## Formula FB455

| Part number                    | FB455         |
|--------------------------------|---------------|
| Technology                     | Flooded       |
| EAN/GTIN                       | 3661024044387 |
| Voltage                        | 12 V          |
| Capacity                       | 45.0 Ah       |
| CCA                            | 330 A         |
| Length                         | 237 mm        |
| Width                          | 127 mm        |
| Height                         | 227 mm        |
| Box size                       | B24           |
| Polarity                       | ETN 1         |
| Terminal Type                  | EN taper post |
| Hold Down                      | В0            |
| Weights (subject of variation) | 11.40 kg      |