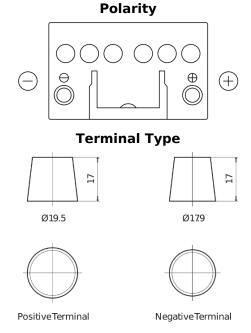

## Formula FB450

| Part number                    | FB450         |
|--------------------------------|---------------|
| Technology                     | Flooded       |
| EAN/GTIN                       | 3661024044493 |
| Voltage                        | 12 V          |
| Capacity                       | 45.0 Ah       |
| CCA                            | 330 A         |
| Length                         | 220 mm        |
| Width                          | 135 mm        |
| Height                         | 225 mm        |
| Box size                       | E02           |
| Polarity                       | ETN 0         |
| Terminal Type                  | EN taper post |
| Hold Down                      | B1            |
| Weights (subject of variation) | 12.50 kg      |