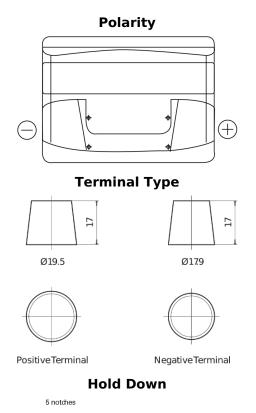

## Formula FB442

| Part number                    | FB442         |
|--------------------------------|---------------|
| Technology                     | Flooded       |
| EAN/GTIN                       | 3661024044608 |
| Voltage                        | 12 V          |
| Capacity                       | 44.0 Ah       |
| CCA                            | 420 A         |
| Length                         | 207 mm        |
| Width                          | 175 mm        |
| Height                         | 175 mm        |
| Box size                       | LB1           |
| Polarity                       | ETN 0         |
| Terminal Type                  | EN taper post |
| Hold Down                      | B13           |
| Weights (subject of variation) | 10.60 kg      |