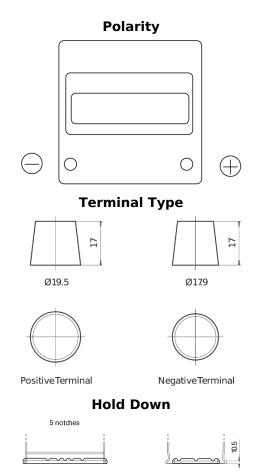

## Formula FB440

| Part number                    | FB440         |
|--------------------------------|---------------|
| Technology                     | Flooded       |
| EAN/GTIN                       | 3661024044509 |
| Voltage                        | 12 V          |
| Capacity                       | 44.0 Ah       |
| CCA                            | 400 A         |
| Length                         | 175 mm        |
| Width                          | 175 mm        |
| Height                         | 190 mm        |
| Box size                       | L00           |
| Polarity                       | ETN 0         |
| Terminal Type                  | EN taper post |
| Hold Down                      | B13           |
| Weights (subject of variation) | 10.70 kg      |