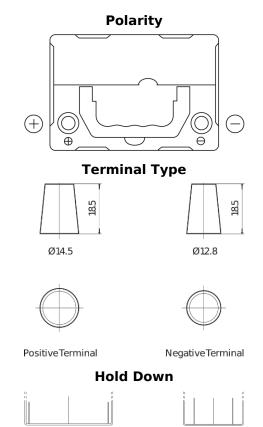

## Formula FB357

| Part number                    | FB357          |
|--------------------------------|----------------|
| Technology                     | Flooded        |
| EAN/GTIN                       | 3661024044349  |
| Voltage                        | 12 V           |
| Capacity                       | 35.0 Ah        |
| CCA                            | 240 A          |
| Length                         | 187 mm         |
| Width                          | 127 mm         |
| Height                         | 220 mm         |
| Box size                       | B19            |
| Polarity                       | ETN 1          |
| Terminal Type                  | JIS taper post |
| Hold Down                      | В0             |
| Weights (subject of variation) | 8.90 kg        |