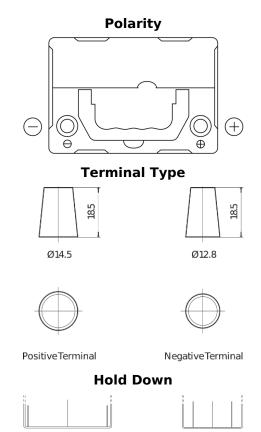

## Formula FB356

| Part number                    | FB356          |
|--------------------------------|----------------|
| Technology                     | Flooded        |
| EAN/GTIN                       | 3661024044332  |
| Voltage                        | 12 V           |
| Capacity                       | 35.0 Ah        |
| CCA                            | 240 A          |
| Length                         | 187 mm         |
| Width                          | 127 mm         |
| Height                         | 220 mm         |
| Box size                       | B19            |
| Polarity                       | ETN 0          |
| Terminal Type                  | JIS taper post |
| Hold Down                      | В0             |
| Weights (subject of variation) | 8.90 kg        |