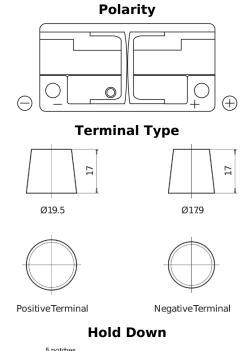

## Formula FB1100

| Part number                    | FB1100        |
|--------------------------------|---------------|
| Technology                     | Flooded       |
| EAN/GTIN                       | 3661024046237 |
| Voltage                        | 12 V          |
| Capacity                       | 110.0 Ah      |
| CCA                            | 850 A         |
| Length                         | 392 mm        |
| Width                          | 175 mm        |
| Height                         | 190 mm        |
| Box size                       | L06           |
| Polarity                       | ETN 0         |
| Terminal Type                  | EN taper post |
| Hold Down                      | B13           |
| Weights (subject of variation) | 26.30 kg      |