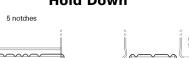

## Formula FB1100

| Part number                    | FB1100        |
|--------------------------------|---------------|
| Technology                     | Flooded       |
| EAN/GTIN                       | 3661024046237 |
| Voltage                        | 12 V          |
| Capacity                       | 110.0 Ah      |
| CCA                            | 850 A         |
| Length                         | 392 mm        |
| Width                          | 175 mm        |
| Height                         | 190 mm        |
| Box size                       | L06           |
| Polarity                       | ETN 0         |
| Terminal Type                  | EN taper post |
| Hold Down                      | B13           |
| Weights (subject of variation) | 26.30 kg      |