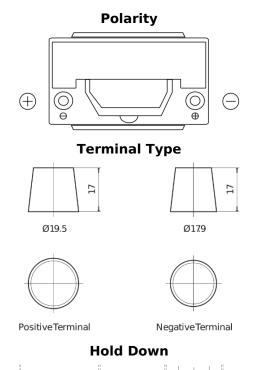

## Formula Xtreme FA954

| Part number                    | FA954         |
|--------------------------------|---------------|
| Technology                     | Flooded       |
| EAN/GTIN                       | 3661024044189 |
| Voltage                        | 12 V          |
| Capacity                       | 95.0 Ah       |
| CCA                            | 800 A         |
| Length                         | 306 mm        |
| Width                          | 173 mm        |
| Height                         | 222 mm        |
| Box size                       | D31           |
| Polarity                       | ETN 0         |
| Terminal Type                  | EN taper post |
| Hold Down                      | Korean B1     |
| Weights (subject of variation) | 21.40 kg      |