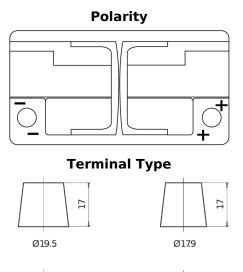

## Formula Xtreme FA852

| Part number                    | FA852         |
|--------------------------------|---------------|
| Technology                     | Flooded       |
| EAN/GTIN                       | 3661024044295 |
| Voltage                        | 12 V          |
| Capacity                       | 85.0 Ah       |
| CCA                            | 800 A         |
| Length                         | 315 mm        |
| Width                          | 175 mm        |
| Height                         | 175 mm        |
| Box size                       | LB4           |
| Polarity                       | ETN 0         |
| Terminal Type                  | EN taper post |
| Hold Down                      | B13           |
| Weights (subject of variation) | 18.60 kg      |

PositiveTerminal

NegativeTerminal

Hold Down

Design, features and specifications are subject to change without notice. We disclaim any representation or warranty, express or implied, concerning the data or recommendations, and in no event shall be liable for any loss or damage claimed to have arisen as a result. Some products may not be available in your local market.