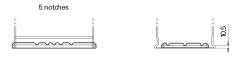

## Formula Xtreme FA852

| Part number                    | FA852         |
|--------------------------------|---------------|
| Technology                     | Flooded       |
| EAN/GTIN                       | 3661024044295 |
| Voltage                        | 12 V          |
| Capacity                       | 85.0 Ah       |
| CCA                            | 800 A         |
| Length                         | 315 mm        |
| Width                          | 175 mm        |
| Height                         | 175 mm        |
| Box size                       | LB4           |
| Polarity                       | ETN 0         |
| Terminal Type                  | EN taper post |
| Hold Down                      | B13           |
| Weights (subject of variation) | 18.60 kg      |

PositiveTerminal

NegativeTerminal

Hold Down

Design, features and specifications are subject to change without notice. We disclaim any representation or warranty, express or implied, concerning the data or recommendations, and in no event shall be liable for any loss or damage claimed to have arisen as a result. Some products may not be available in your local market.