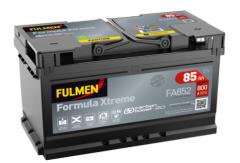

## FULMEN

## **Batteries for Cars**

## Formula Xtreme FA852

| Part number                    | FA852         |
|--------------------------------|---------------|
| Technology                     | Flooded       |
| EAN/GTIN                       | 3661024044295 |
| Voltage                        | 12 V          |
| Capacity                       | 85.0 Ah       |
| CCA                            | 800 A         |
| Length                         | 315 mm        |
| Width                          | 175 mm        |
| Height                         | 175 mm        |
| Box size                       | LB4           |
| Polarity                       | ETN 0         |
| Terminal Type                  | EN taper post |
| Hold Down                      | B13           |
| Weights (subject of variation) | 18.60 kg      |