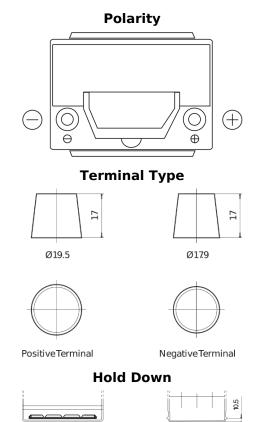

## Formula Xtreme FA654

| Part number                    | FA654         |
|--------------------------------|---------------|
| Technology                     | Flooded       |
| EAN/GTIN                       | 3661024044141 |
| Voltage                        | 12 V          |
| Capacity                       | 65.0 Ah       |
| CCA                            | 580 A         |
| Length                         | 230 mm        |
| Width                          | 173 mm        |
| Height                         | 222 mm        |
| Box size                       | D23           |
| Polarity                       | ETN 0         |
| Terminal Type                  | EN taper post |
| Hold Down                      | Korean B1     |
| Weights (subject of variation) | 16.00 kg      |