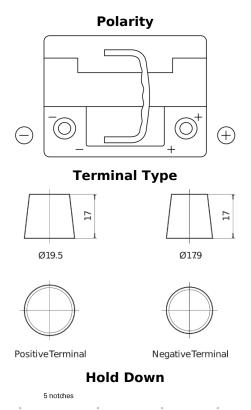

## Formula Xtreme FA530

| Part number                    | FA530         |
|--------------------------------|---------------|
| Technology                     | Flooded       |
| EAN/GTIN                       | 3661024044202 |
| Voltage                        | 12 V          |
| Capacity                       | 53.0 Ah       |
| CCA                            | 540 A         |
| Length                         | 207 mm        |
| Width                          | 175 mm        |
| Height                         | 190 mm        |
| Box size                       | L01           |
| Polarity                       | ETN 0         |
| Terminal Type                  | EN taper post |
| Hold Down                      | B13           |
| Weights (subject of variation) | 12.70 kg      |