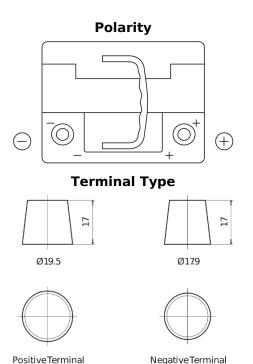

## Formula Xtreme FA472

| Part number                    | FA472         |
|--------------------------------|---------------|
| Technology                     | Flooded       |
| EAN/GTIN                       | 3661024044264 |
| Voltage                        | 12 V          |
| Capacity                       | 47.0 Ah       |
| CCA                            | 450 A         |
| Length                         | 207 mm        |
| Width                          | 175 mm        |
| Height                         | 175 mm        |
| Box size                       | LB1           |
| Polarity                       | ETN 0         |
| Terminal Type                  | EN taper post |
| Hold Down                      | B13           |
| Weights (subject of variation) | 11.40 kg      |