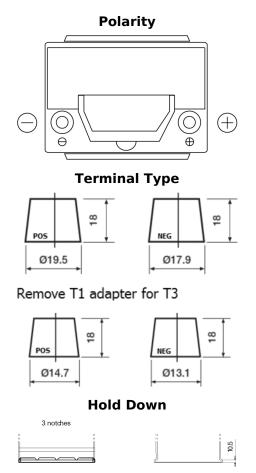

## Formula Xtreme FA406

| Part number                    | FA406          |
|--------------------------------|----------------|
| Technology                     | Flooded        |
| EAN/GTIN                       | 3661024047005  |
| Voltage                        | 12 V           |
| Capacity                       | 40.0 Ah        |
| CCA                            | 350 A          |
| Length                         | 187 mm         |
| Width                          | 127 mm         |
| Height                         | 220 mm         |
| Box size                       | B19            |
| Polarity                       | ETN 0          |
| Terminal Type                  | JIS taper post |
| Hold Down                      | B1             |
| Weights (subject of variation) | 9.30 kg        |