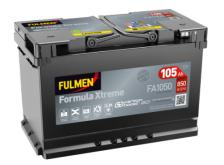

## Formula Xtreme FA1050

| Part number                    | FA1050        |
|--------------------------------|---------------|
| Technology                     | Flooded       |
| EAN/GTIN                       | 3661024044301 |
| Voltage                        | 12 V          |
| Capacity                       | 105.0 Ah      |
| CCA                            | 850 A         |
| Length                         | 315 mm        |
| Width                          | 175 mm        |
| Height                         | 205 mm        |
| Box size                       | LH4           |
| Polarity                       | ETN 0         |
| Terminal Type                  | EN taper post |
| Hold Down                      | B13           |
| Weights (subject of variation) | 23.10 kg      |
|                                |               |