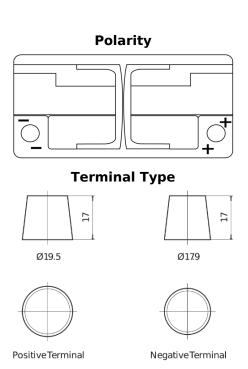

## Formula Xtreme FA1000

| Part number                    | FA1000        |
|--------------------------------|---------------|
| Technology                     | Flooded       |
| EAN/GTIN                       | 3661024044257 |
| Voltage                        | 12 V          |
| Capacity                       | 100.0 Ah      |
| CCA                            | 900 A         |
| Length                         | 353 mm        |
| Width                          | 175 mm        |
| Height                         | 190 mm        |
| Box size                       | L05           |
| Polarity                       | ETN 0         |
| Terminal Type                  | EN taper post |
| Hold Down                      | B13           |
| Weights (subject of variation) | 22.60 kg      |
|                                |               |