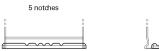

## **Hold Down**

Design, features and specifications are subject to change without notice. We disclaim any representation or warranty, express or implied, concerning the data or recommendations, and in no event shall be liable for any loss or damage claimed to have arisen as a result. Some products may not be available in your local market.

## **Dual EFB EZ850**

| Part number                    | EZ850         |
|--------------------------------|---------------|
| Technology                     | EFB           |
| EAN/GTIN                       | 3661024037495 |
| Voltage                        | 12 V          |
| Capacity                       | 100.0 Ah      |
| CCA                            | 900 A         |
| Watt hour                      | 850 Wh        |
| Length                         | 353 mm        |
| Width                          | 175 mm        |
| Height                         | 190 mm        |
| Box size                       | L05           |
| Polarity                       | ETN 0         |
| Terminal Type                  | EN taper post |
| Hold Down                      | B13           |
| Weights (subject of variation) | 25.50 kg      |