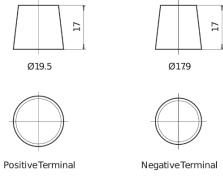

## Polarity Terminal Type

## **Dual EFB EZ850**

| Part number                    | EZ850         |
|--------------------------------|---------------|
| Technology                     | EFB           |
| EAN/GTIN                       | 3661024037495 |
| Voltage                        | 12 V          |
| Capacity                       | 100.0 Ah      |
| CCA                            | 900 A         |
| Watt hour                      | 850 Wh        |
| Length                         | 353 mm        |
| Width                          | 175 mm        |
| Height                         | 190 mm        |
| Box size                       | L05           |
| Polarity                       | ETN 0         |
| Terminal Type                  | EN taper post |
| Hold Down                      | B13           |
| Weights (subject of variation) | 25.50 kg      |