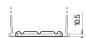

## **Hold Down**

Design, features and specifications are subject to change without notice. We disclaim any representation or warranty, express or implied, concerning the data or recommendations, and in no event shall be liable for any loss or damage claimed to have arisen as a result. Some products may not be available in your local market.

## **Dual EFB EZ850**

| Part number                    | EZ850         |
|--------------------------------|---------------|
| Technology                     | EFB           |
| EAN/GTIN                       | 3661024037495 |
| Voltage                        | 12 V          |
| Capacity                       | 100.0 Ah      |
| CCA                            | 900 A         |
| Watt hour                      | 850 Wh        |
| Length                         | 353 mm        |
| Width                          | 175 mm        |
| Height                         | 190 mm        |
| Box size                       | L05           |
| Polarity                       | ETN 0         |
| Terminal Type                  | EN taper post |
| Hold Down                      | B13           |
| Weights (subject of variation) | 25.50 kg      |