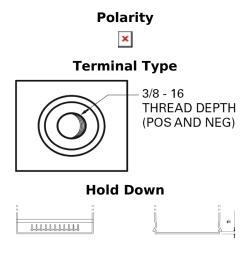

## Maxxima EX900

| Part number                    | EX900           |
|--------------------------------|-----------------|
| Technology                     | AGM             |
| EAN/GTIN                       | 3661024036603   |
| Voltage                        | 12 V            |
| Capacity                       | 50.0 Ah         |
| CCA                            | 800 A           |
| Length                         | 260 mm          |
| Width                          | 173 mm          |
| Height                         | 206 mm          |
| Box size                       | G34             |
| Polarity                       | ETN 9           |
| Terminal Type                  | SAE S 3/8" side |
|                                | Terminal        |
| Hold Down                      | B7              |
| Weights (subject of variation) | 17.90 kg        |