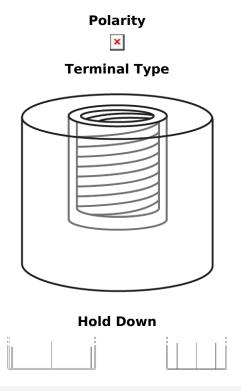

## **Equipment Li-Ion EV640S**

| Part number                    | EV640S        |
|--------------------------------|---------------|
| Technology                     | Li-lon        |
| EAN/GTIN                       | 3661024037976 |
| Voltage                        | 12 V          |
| Capacity                       | 50.0 Ah       |
| Watt hour                      | 640 Wh        |
| Length                         | 308 mm        |
| Width                          | 168 mm        |
| Height                         | 211 mm        |
| Box size                       | D31           |
| Polarity                       | ETN 1         |
| Terminal Type                  | Female M8     |
| Hold Down                      | В0            |
| Weights (subject of variation) | 9.00 kg       |