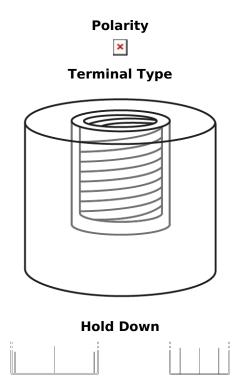

## **Equipment Li-Ion EV3800S/36**

| Part number                    | EV3800S/36    |
|--------------------------------|---------------|
| Technology                     | Li-lon        |
| EAN/GTIN                       | 3661024038010 |
| Voltage                        | 36 V          |
| Capacity                       | 100.0 Ah      |
| Watt hour                      | 3800 Wh       |
| Length                         | 520 mm        |
| Width                          | 269 mm        |
| Height                         | 221 mm        |
| Box size                       | H52           |
| Polarity                       | ETN 4         |
| Terminal Type                  | Female M8     |
| Hold Down                      | В0            |
| Weights (subject of variation) | 35.50 kg      |