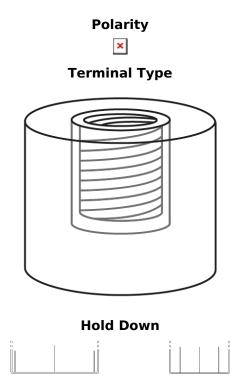

## **Equipment Li-Ion EV1300S/24**

| Part number                    | EV1300S/24    |
|--------------------------------|---------------|
| Technology                     | Li-lon        |
| EAN/GTIN                       | 3661024038003 |
| Voltage                        | 24 V          |
| Capacity                       | 50.0 Ah       |
| Watt hour                      | 1300 Wh       |
| Length                         | 307 mm        |
| Width                          | 170 mm        |
| Height                         | 216 mm        |
| Box size                       | G77           |
| Polarity                       | ETN 1         |
| Terminal Type                  | Female M8     |
| Hold Down                      | В0            |
| Weights (subject of variation) | 12.00 kg      |