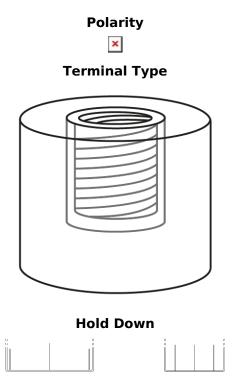

## **Equipment Li-Ion EV1300S**

| Part number                    | EV1300S       |
|--------------------------------|---------------|
| Technology                     | Li-lon        |
| EAN/GTIN                       | 3661024037983 |
| Voltage                        | 12 V          |
| Capacity                       | 100.0 Ah      |
| Watt hour                      | 1300 Wh       |
| Length                         | 308 mm        |
| Width                          | 168 mm        |
| Height                         | 211 mm        |
| Box size                       | D31           |
| Polarity                       | ETN 1         |
| Terminal Type                  | Female M8     |
| Hold Down                      | В0            |
| Weights (subject of variation) | 12.10 kg      |