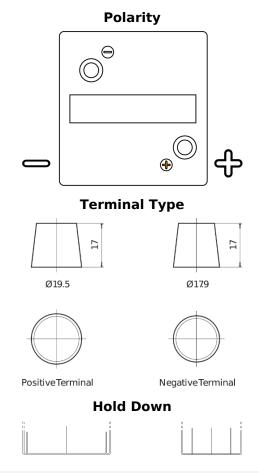

## Vintage EU80-6

| Part number                    | EU80-6        |
|--------------------------------|---------------|
| Technology                     | Flooded       |
| EAN/GTIN                       | 3661024036160 |
| Voltage                        | 6 V           |
| Capacity                       | 80.0 Ah       |
| CCA                            | 600 A         |
| Length                         | 158 mm        |
| Width                          | 165 mm        |
| Height                         | 220 mm        |
| Box size                       | M02           |
| Polarity                       | ETN 0         |
| Terminal Type                  | EN taper post |
| Hold Down                      | В0            |
| Weights (subject of variation) | 11.00 kg      |