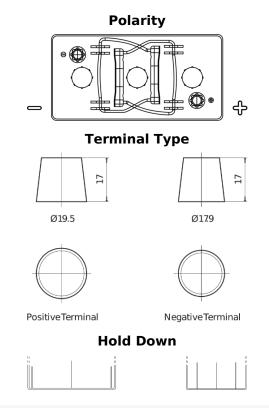

## Vintage EU260-6

| Part number                    | EU260-6       |
|--------------------------------|---------------|
| Technology                     | Flooded       |
| EAN/GTIN                       | 3661024036115 |
| Voltage                        | 6 V           |
| Capacity                       | 260.0 Ah      |
| CCA                            | 1300 A        |
| Length                         | 345 mm        |
| Width                          | 172 mm        |
| Height                         | 286 mm        |
| Box size                       | M08           |
| Polarity                       | ETN 0         |
| Terminal Type                  | EN taper post |
| Hold Down                      | В0            |
| Weights (subject of variation) | 39.10 kg      |