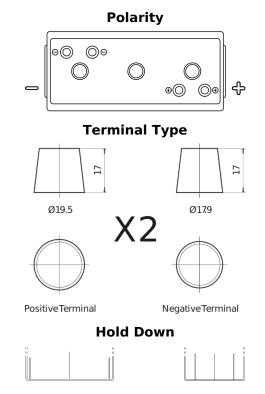

## Vintage EU200-6

| Part number                    | EU200-6             |
|--------------------------------|---------------------|
| Technology                     | Flooded             |
| EAN/GTIN                       | 3661024036139       |
| Voltage                        | 6 V                 |
| Capacity                       | 200.0 Ah            |
| CCA                            | 1150 A              |
| Length                         | 398 mm              |
| Width                          | 174 mm              |
| Height                         | 234 mm              |
| Box size                       | M06                 |
| Polarity                       | ETN 0               |
| Terminal Type                  | Twin EN taper posts |
| Hold Down                      | В0                  |
| Weights (subject of variation) | 27.80 kg            |