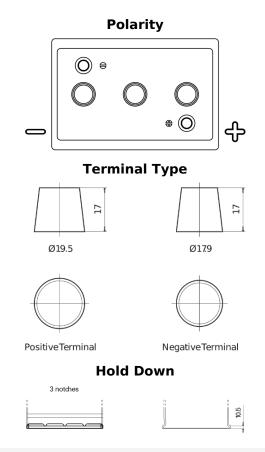

## Vintage EU140-6

| Part number                    | EU140-6       |
|--------------------------------|---------------|
| Technology                     | Flooded       |
| EAN/GTIN                       | 3661024036153 |
| Voltage                        | 6 V           |
| Capacity                       | 140.0 Ah      |
| CCA                            | 900 A         |
| Length                         | 257 mm        |
| Width                          | 175 mm        |
| Height                         | 236 mm        |
| Box size                       | M04           |
| Polarity                       | ETN 0         |
| Terminal Type                  | EN taper post |
| Hold Down                      | B1            |
| Weights (subject of variation) | 18.40 kg      |