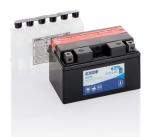

## AGM MC (Dry) ETZ10-BS

| Part number                    | ETZ10-BS      |
|--------------------------------|---------------|
| Technology                     | AGM           |
| EAN/GTIN                       | 3661024033824 |
| Voltage                        | 12 V          |
| Capacity                       | 8.6 Ah        |
| CCA                            | 145 A         |
| Length                         | 150 mm        |
| Width                          | 90 mm         |
| Height                         | 95 mm         |
| Box size                       | C53           |
| Polarity                       | ETN 1         |
| Terminal Type                  | M12           |
| Hold Down                      | B0            |
| Weights (subject of variation) | 3.40 kg       |