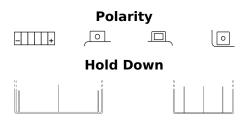

## AGM MC (Dry) ETX14L-BS

| Part number                    | ETX14L-BS     |
|--------------------------------|---------------|
| Technology                     | AGM           |
| EAN/GTIN                       | 3661024036320 |
| Voltage                        | 12 V          |
| Capacity                       | 12.0 Ah       |
| CCA                            | 200 A         |
| Length                         | 150 mm        |
| Width                          | 90 mm         |
| Height                         | 145 mm        |
| Box size                       | C56           |
| Polarity                       | ETN 0         |
| Terminal Type                  | M04           |
| Hold Down                      | B0            |
| Weights (subject of variation) | 4.50 kg       |
|                                |               |