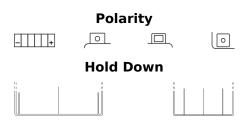

## AGM MC (Dry) ETX14AHL-BS

| Part number                    | ETX14AHL-BS   |
|--------------------------------|---------------|
| Technology                     | AGM           |
| EAN/GTIN                       | 3661024033787 |
| Voltage                        | 12 V          |
| Capacity                       | 12.0 Ah       |
| CCA                            | 210 A         |
| Length                         | 135 mm        |
| Width                          | 90 mm         |
| Height                         | 165 mm        |
| Box size                       | C49           |
| Polarity                       | ETN 0         |
| Terminal Type                  | M04           |
| Hold Down                      | B0            |
| Weights (subject of variation) | 4.90 kg       |