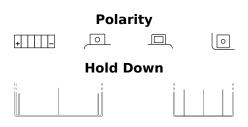

## AGM MC (Dry) ET12A-BS

| Part number                    | ET12A-BS      |
|--------------------------------|---------------|
| Technology                     | AGM           |
| EAN/GTIN                       | 3661024033848 |
| Voltage                        | 12 V          |
| Capacity                       | 9.5 Ah        |
| CCA                            | 130 A         |
| Length                         | 150 mm        |
| Width                          | 90 mm         |
| Height                         | 105 mm        |
| Box size                       | C54           |
| Polarity                       | ETN 1         |
| Terminal Type                  | M04           |
| Hold Down                      | B0            |
| Weights (subject of variation) | 3.40 kg       |