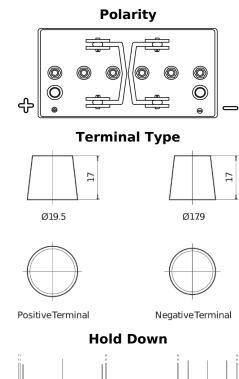

## **Equipment GEL ES950**

| D 1 1                          | ECOEO         |
|--------------------------------|---------------|
| Part number                    | ES950         |
| Technology                     | GEL           |
| EAN/GTIN                       | 3661024035828 |
| Voltage                        | 12 V          |
| Capacity                       | 85.0 Ah       |
| Watt hour                      | 950 Wh        |
| Length                         | 330 mm        |
| Width                          | 171 mm        |
| Height                         | 235 mm        |
| Box size                       | D02           |
| Polarity                       | ETN 1         |
| Terminal Type                  | EN taper post |
| Hold Down                      | В0            |
| Weights (subject of variation) | 28.20 kg      |