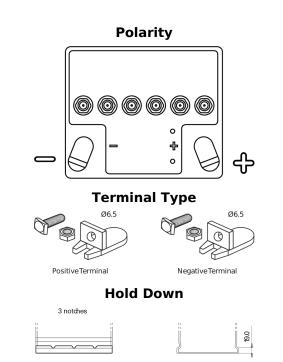

## **Equipment GEL ES450**

| Part number                    | ES450            |
|--------------------------------|------------------|
| Technology                     | GEL              |
| EAN/GTIN                       | 3661024035859    |
| Voltage                        | 12 V             |
| Capacity                       | 40.0 Ah          |
| Watt hour                      | 450 Wh           |
| Length                         | 207 mm           |
| Width                          | 175 mm           |
| Height                         | 175 mm           |
| Box size                       | LB1              |
| Polarity                       | ETN 0            |
| Terminal Type                  | EN full Ford lug |
| Hold Down                      | B4               |
| Weights (subject of variation) | 14.20 kg         |