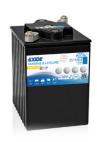

## **Equipment GEL ES1100-6**

| Part number                    | ES1100-6           |
|--------------------------------|--------------------|
| Technology                     | GEL                |
| EAN/GTIN                       | 3661024035804      |
| Voltage                        | 6 V                |
| Capacity                       | 200.0 Ah           |
| Watt hour                      | 1100 Wh            |
| Length                         | 244 mm             |
| Width                          | 190 mm             |
| Height                         | 275 mm             |
| Box size                       | GC2                |
| Polarity                       | ETN 0              |
| Terminal Type                  | M10 thread pos.and |
|                                | neg.               |
| Hold Down                      | В0                 |
| Weights (subject of variation) | 30.50 kg           |