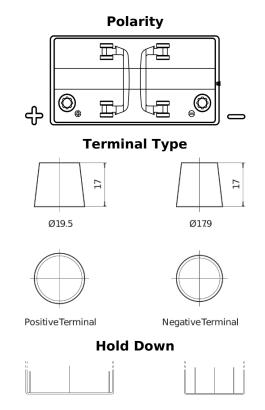

## **Dual ER550**

| Part number                    | ER550         |
|--------------------------------|---------------|
| Technology                     | Flooded       |
| EAN/GTIN                       | 3661024035989 |
| Voltage                        | 12 V          |
| Capacity                       | 115.0 Ah      |
| CCA                            | 760 A         |
| Watt hour                      | 550 Wh        |
| Length                         | 349 mm        |
| Width                          | 175 mm        |
| Height                         | 235 mm        |
| Box size                       | D02           |
| Polarity                       | ETN 1         |
| Terminal Type                  | EN taper post |
| Hold Down                      | В0            |
| Weights (subject of variation) | 27.80 kg      |