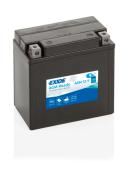

## **AGM Ready AGM12-9**

| Part number                    | AGM12-9       |
|--------------------------------|---------------|
| Technology                     | AGM           |
| EAN/GTIN                       | 3661024033978 |
| Voltage                        | 12 V          |
| Capacity                       | 9.0 Ah        |
| CCA                            | 120 A         |
| Length                         | 135 mm        |
| Width                          | 75 mm         |
| Height                         | 140 mm        |
| Box size                       | C43           |
| Polarity                       | ETN 1         |
| Terminal Type                  | M04           |
| Hold Down                      | В0            |
| Weights (subject of variation) | 3.20 kg       |