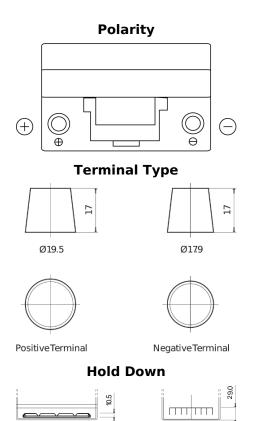

## Dual ER350

| ber | ER350 |
|-----|-------|
|     |       |

| Part number                    | ER350         |
|--------------------------------|---------------|
| Technology                     | Flooded       |
| EAN/GTIN                       | 3661024036009 |
| Voltage                        | 12 V          |
| Capacity                       | 80.0 Ah       |
| CCA                            | 510 A         |
| Watt hour                      | 350 Wh        |
| Length                         | 270 mm        |
| Width                          | 173 mm        |
| Height                         | 222 mm        |
| Box size                       | D26           |
| Polarity                       | ETN 1         |
| Terminal Type                  | EN taper post |
| Hold Down                      | Korean B1+B6  |
| Weights (subject of variation) | 17.40 kg      |
|                                |               |