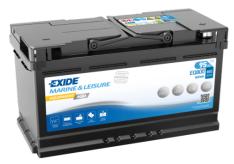

## **Equipment AGM EQ800**

| Part number                    | EQ800         |
|--------------------------------|---------------|
| Technology                     | AGM           |
| EAN/GTIN                       | 3661024037464 |
| Voltage                        | 12 V          |
| Capacity                       | 95.0 Ah       |
| Watt hour                      | 800 Wh        |
| Length                         | 353 mm        |
| Width                          | 175 mm        |
| Height                         | 190 mm        |
| Box size                       | L05           |
| Polarity                       | ETN 0         |
| Terminal Type                  | EN taper post |
| Hold Down                      | B13           |
| Weights (subject of variation) | 26.10 kg      |