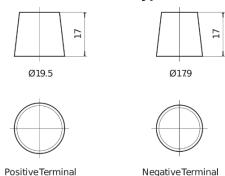

## **Equipment AGM EQ800**

| Part number                    | EQ800         |
|--------------------------------|---------------|
| Technology                     | AGM           |
| EAN/GTIN                       | 3661024037464 |
| Voltage                        | 12 V          |
| Capacity                       | 95.0 Ah       |
| Watt hour                      | 800 Wh        |
| Length                         | 353 mm        |
| Width                          | 175 mm        |
| Height                         | 190 mm        |
| Box size                       | L05           |
| Polarity                       | ETN 0         |
| Terminal Type                  | EN taper post |
| Hold Down                      | B13           |
| Weights (subject of variation) | 26.10 kg      |