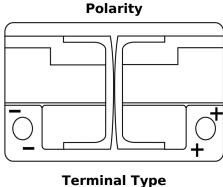

## **Equipment AGM EQ600**

| Part number                    | EQ600         |
|--------------------------------|---------------|
| Technology                     | AGM           |
| EAN/GTIN                       | 3661024037457 |
| Voltage                        | 12 V          |
| Capacity                       | 70.0 Ah       |
| Watt hour                      | 600 Wh        |
| Length                         | 278 mm        |
| Width                          | 175 mm        |
| Height                         | 190 mm        |
| Box size                       | L03           |
| Polarity                       | ETN 0         |
| Terminal Type                  | EN taper post |
| Hold Down                      | B13           |
| Weights (subject of variation) | 20.60 kg      |