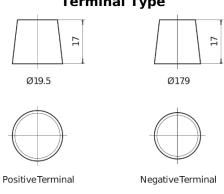

## **Equipment AGM EQ600**

| Part number                    | EQ600         |
|--------------------------------|---------------|
| Technology                     | AGM           |
| EAN/GTIN                       | 3661024037457 |
| Voltage                        | 12 V          |
| Capacity                       | 70.0 Ah       |
| Watt hour                      | 600 Wh        |
| Length                         | 278 mm        |
| Width                          | 175 mm        |
| Height                         | 190 mm        |
| Box size                       | L03           |
| Polarity                       | ETN 0         |
| Terminal Type                  | EN taper post |
| Hold Down                      | B13           |
| Weights (subject of variation) | 20.60 kg      |