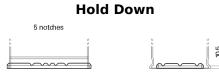

## **Equipment AGM EQ600**

| Part number                    | EQ600         |
|--------------------------------|---------------|
| Technology                     | AGM           |
| EAN/GTIN                       | 3661024037457 |
| Voltage                        | 12 V          |
| Capacity                       | 70.0 Ah       |
| Watt hour                      | 600 Wh        |
| Length                         | 278 mm        |
| Width                          | 175 mm        |
| Height                         | 190 mm        |
| Box size                       | L03           |
| Polarity                       | ETN 0         |
| Terminal Type                  | EN taper post |
| Hold Down                      | B13           |
| Weights (subject of variation) | 20.60 kg      |