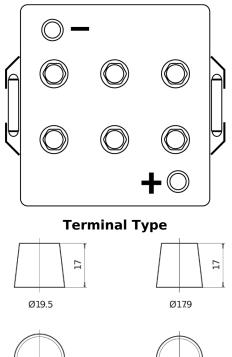

## Equipment AGM EQ1000

PositiveTerminal

| Part number                    | EQ1000        |
|--------------------------------|---------------|
| Technology                     | AGM           |
| EAN/GTIN                       | 3661024037471 |
| Voltage                        | 12 V          |
| Capacity                       | 120.0 Ah      |
| Watt hour                      | 1000 Wh       |
| Length                         | 286 mm        |
| Width                          | 269 mm        |
| Height                         | 230 mm        |
| Box size                       | D07           |
| Polarity                       | ETN 2         |
| Terminal Type                  | EN taper post |
| Hold Down                      | B0            |
| Weights (subject of variation) | 40.00 kg      |

Polarity

**Hold Down** 

NegativeTerminal

Design, features and specifications are subject to change without notice. We disclaim any representation or warranty, express or implied, concerning the data or recommendations, and in no event shall be liable for any loss or damage claimed to have arisen as a result. Some products may not be available in your local market.