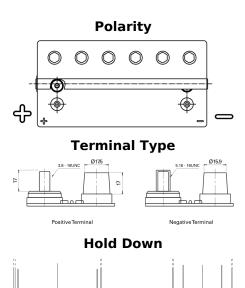

## **Dual AGM EP900**

| Part number                    | EP900             |
|--------------------------------|-------------------|
| Technology                     | AGM               |
| EAN/GTIN                       | 3661024035965     |
| Voltage                        | 12 V              |
| Capacity                       | 100.0 Ah          |
| CCA                            | 800 A             |
| Watt hour                      | 900 Wh            |
| Length                         | 330 mm            |
| Width                          | 173 mm            |
| Height                         | 240 mm            |
| Box size                       | G31               |
| Polarity                       | ETN 1             |
| Terminal Type                  | SAE M 3/8"- 5/16" |
|                                | taper&stud        |
| Hold Down                      | B0                |
| Weights (subject of variation) | 31.00 kg          |
|                                |                   |