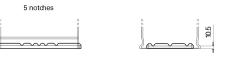

Polarity

**Terminal Type** 

Ø19.5

17

PositiveTerminal

NegativeTerminal

Hold Down

Design, features and specifications are subject to change without notice. We disclaim any representation or warranty, express or implied, concerning the data or recommendations, and in no event shall be liable for any loss or damage claimed to have arisen as a result. Some products may not be available in your local market.