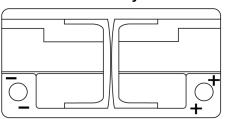

Polarity

**Terminal Type** 

Ø19.5

17

PositiveTerminal

NegativeTerminal

Hold Down

Design, features and specifications are subject to change without notice. We disclaim any representation or warranty, express or implied, concerning the data or recommendations, and in no event shall be liable for any loss or damage claimed to have arisen as a result. Some products may not be available in your local market.