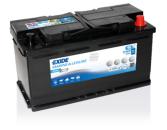

## **Dual AGM EP800**

| Part number                    | EP800         |
|--------------------------------|---------------|
| Technology                     | AGM           |
| EAN/GTIN                       | 3661024036535 |
| Voltage                        | 12 V          |
| Capacity                       | 95.0 Ah       |
| CCA                            | 850 A         |
| Watt hour                      | 800 Wh        |
| Length                         | 353 mm        |
| Width                          | 175 mm        |
| Height                         | 190 mm        |
| Box size                       | L05           |
| Polarity                       | ETN 0         |
| Terminal Type                  | EN taper post |
| Hold Down                      | B13           |
| Weights (subject of variation) | 26.10 kg      |
|                                |               |