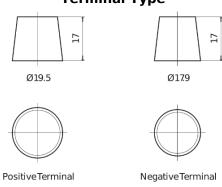

## **Dual AGM EP600**

| Part number                    | EP600         |
|--------------------------------|---------------|
| Technology                     | AGM           |
| EAN/GTIN                       | 3661024036528 |
| Voltage                        | 12 V          |
| Capacity                       | 70.0 Ah       |
| CCA                            | 760 A         |
| Watt hour                      | 600 Wh        |
| Length                         | 278 mm        |
| Width                          | 175 mm        |
| Height                         | 190 mm        |
| Box size                       | L03           |
| Polarity                       | ETN 0         |
| Terminal Type                  | EN taper post |
| Hold Down                      | B13           |
| Weights (subject of variation) | 20.60 kg      |