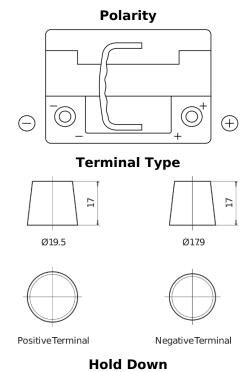

## **Dual AGM EP500**

| Part number                    | EP500         |
|--------------------------------|---------------|
| Technology                     | AGM           |
| EAN/GTIN                       | 3661024036511 |
| Voltage                        | 12 V          |
| Capacity                       | 60.0 Ah       |
| CCA                            | 680 A         |
| Length                         | 242 mm        |
| Width                          | 175 mm        |
| Height                         | 190 mm        |
| Box size                       | L02           |
| Polarity                       | ETN 0         |
| Terminal Type                  | EN taper post |
| Hold Down                      | B13           |
| Weights (subject of variation) | 17.90 kg      |