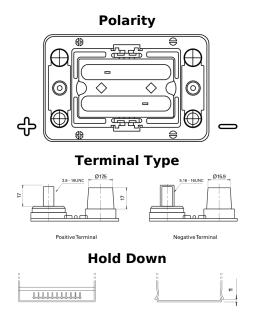

## **Dual AGM EP450**

| Part number                    | EP450             |
|--------------------------------|-------------------|
| Technology                     | AGM               |
| EAN/GTIN                       | 3661024035972     |
| Voltage                        | 12 V              |
| Capacity                       | 50.0 Ah           |
| CCA                            | 750 A             |
| Watt hour                      | 450 Wh            |
| Length                         | 260 mm            |
| Width                          | 173 mm            |
| Height                         | 206 mm            |
| Box size                       | G34               |
| Polarity                       | ETN 1             |
| Terminal Type                  | SAE M 3/8"- 5/16" |
|                                | taper&stud        |
| Hold Down                      | B7                |
| Weights (subject of variation) | 18.60 kg          |