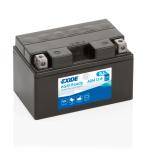

## **AGM Ready AGM12-8**

| Part number                    | AGM12-8       |
|--------------------------------|---------------|
| Technology                     | AGM           |
| EAN/GTIN                       | 3661024034005 |
| Voltage                        | 12 V          |
| Capacity                       | 9.0 Ah        |
| CCA                            | 145 A         |
| Length                         | 150 mm        |
| Width                          | 90 mm         |
| Height                         | 95 mm         |
| Box size                       | C53           |
| Polarity                       | ETN 1         |
| Terminal Type                  | M12           |
| Hold Down                      | В0            |
| Weights (subject of variation) | 3.40 kg       |